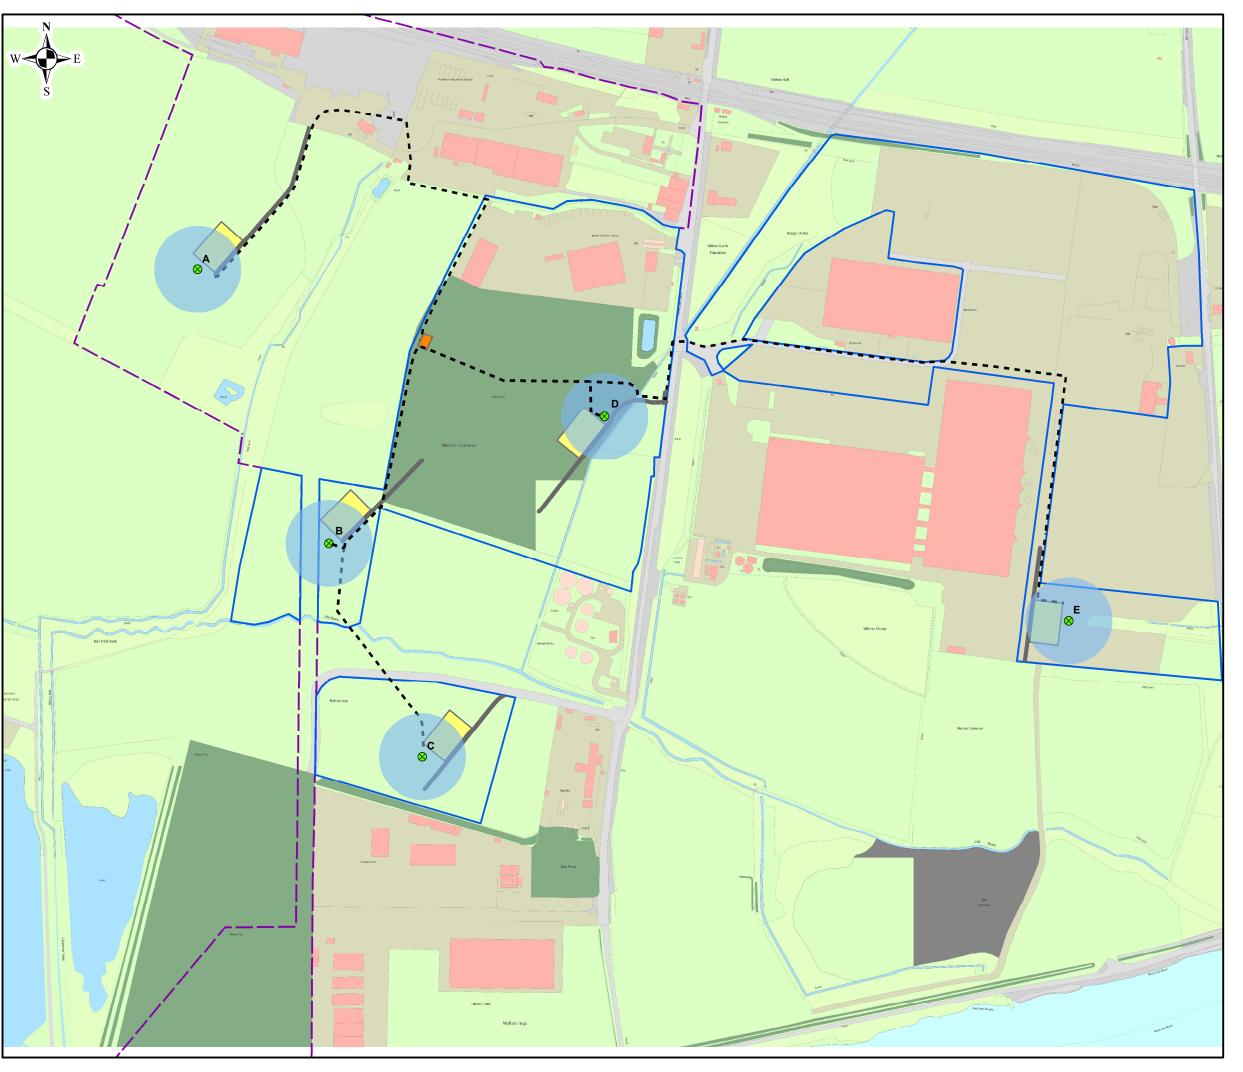

## **Site Layout**

Turbine

Melton Swept Area (92m)

Electrical Control Building

- - Cable Runs

New Access Track

Crane Hardstanding

Seneca Landownership

OMYA Landownership

Easting Northing
A 496,427 425,524
B 496,566 425,234
C 496,665 425,008
D 496,858 425,368

PROJECTION SYSTEM OSGB 1936 BNG

E 497,349

AUTHOR

425,152

REPRODUCED BY PERMISSION OF ORDNANCE SURVEY ON BEHALF OF HMSO. © CROWN COPYRIGHT AND DATABASE RIGHT 2014. ALL RIGHTS RESERVED. ORDNANCE SURVEY LICENCE NUMBER 0100031673

## **SCALE**

0 25 50

100 15

\_ \_

1:4,000

THIS DOCUMENT SHOULD NOT BE USED FOR SCALE
DRAWINGS AND IS SIMPLY TO BE USED FOR
INFORMATION PURPOSES ONLY

THE MEDIA CENTRE
7, NORTHUMBERLAND STREET
HUDDERSFIELD
HD1 1RL

|  | Drawing<br>Number | Melton Combined Amendment Layout |
|--|-------------------|----------------------------------|
|  | Date Of           | 11/11/2014                       |