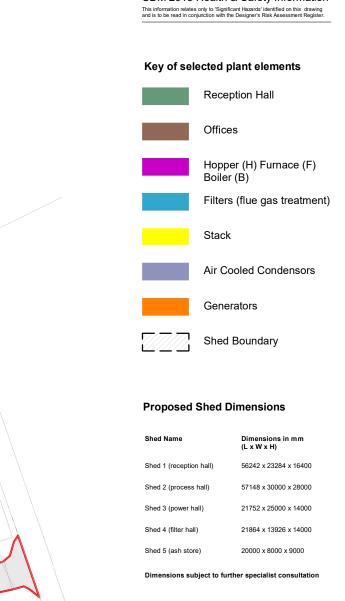

Version 2 3D Diagram

Pod 08/08/24 Dimensions Updated Pog 06/08/24 Updated to include shed dimensions

Version 2 Layout diagram

NOTE: for illustrative purposes (stage 2) not all ancilliaries shown

Turning

Zone for offsite landscaping scheme

Perimeter security fencing - to have acoustic properties where practical

> Client's Name Seneca Global Energy

office

Drawing Title
Version 2 Sketch Layout

2

| Job No | Origin | Vol | Level | Туре | Role | Number | Status | Rev |
|--------|--------|-----|-------|------|------|--------|--------|-----|
| W0945  | WW     |     |       |      | Α    | SK08   |        | P04 |

| Drawn     | Checked | Date     |
|-----------|---------|----------|
| CP        | TS      | 06/11/24 |
| Job Title |         |          |
| Hull FfW  |         |          |